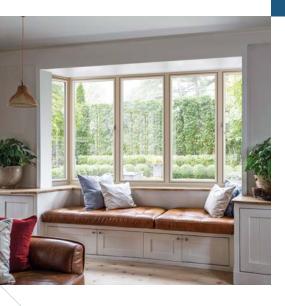

All with more glass and less frame. So you can bring light and air into your home. Beautifully.

We've designed more than five decades of market-leading experience and expertise into OMNIA.

Product:
Bay Window with
Side Opening Casements
Colour:
White Woodgrain