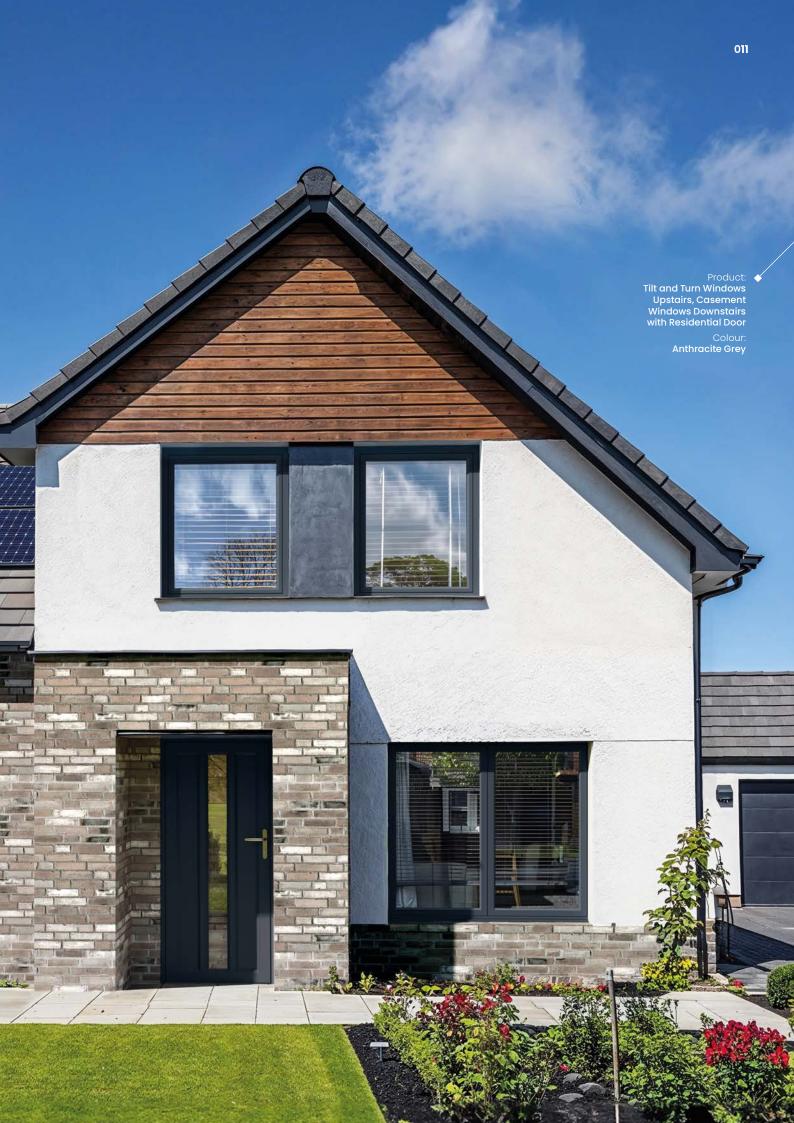

Every style covered. Every idea perfected. Every detail crafted.

All the details beautifully combined. **All with you in mind.** 

Product: Casement Window
Colour:
Anthracite Grey

## Beauty in form.

Slim. Elegant. Stylish. With a sleek profile and a flush fit. Inside and out.

Everything about OMNIA is beautifully designed.
Corners that emulate traditional timber joints.
Trims and beadings that echo contemporary styles.
Clean, uncluttered lines that are elegant and understated.
From tilt and turn windows to French doors.