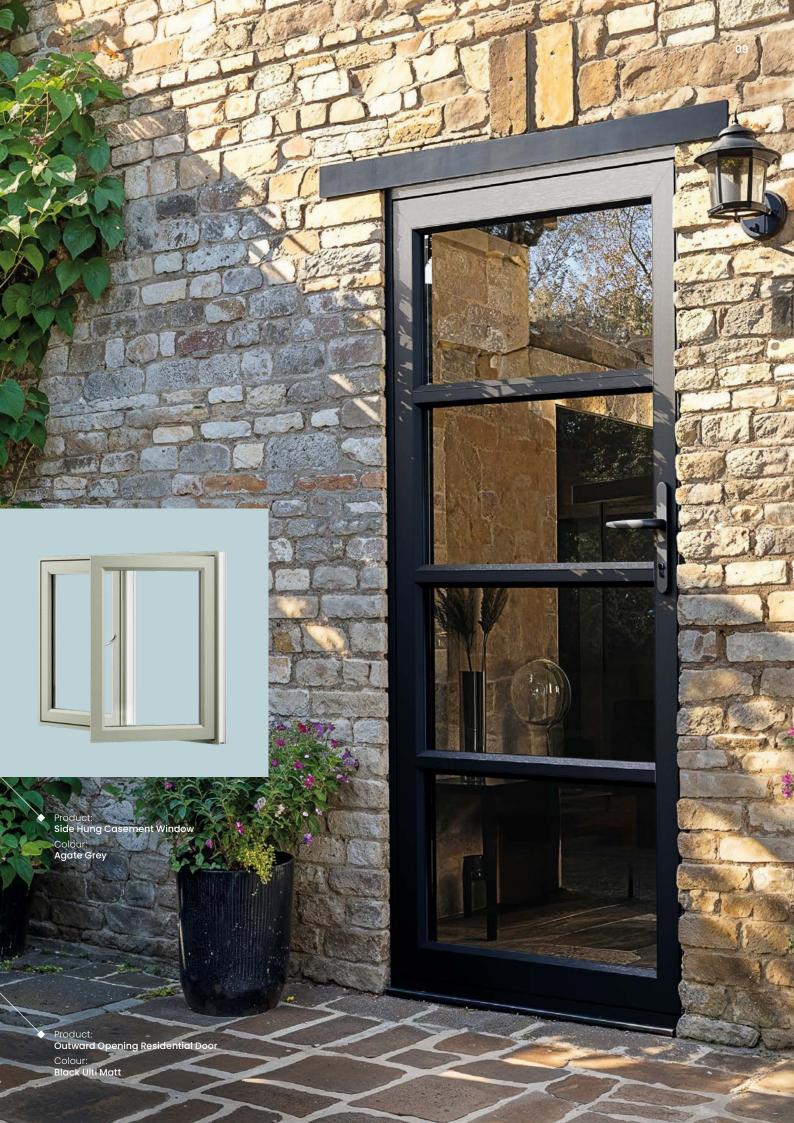

Every style covered. Every idea perfected. Every detail crafted.

All the details beautifully combined. **All with you in mind.** 

Product: Casement Window
Colour:
Anthracite Grey

## Beauty in form.

Slim. Elegant. Stylish. With a sleek profile and a flush fit. Inside and out.

Everything about OMNIA is beautifully designed.
Corners that emulate traditional timber joints.
Trims and beadings that echo contemporary styles.
Clean, uncluttered lines that are elegant and understated.
From tilt and turn windows to French doors.