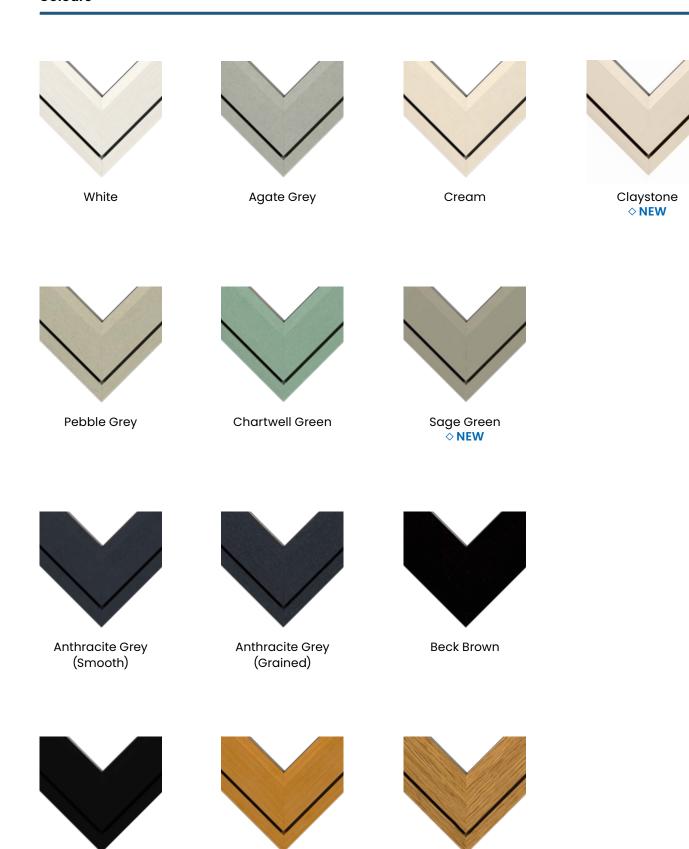

### Colour, covered.

Our colour palette evokes three distinctive moods. Light and earthy. Dark and stormy. True Timber.

Subtle shades that are designed to reflect your personal taste. And bring out the real beauty in your masonry. With grains and finishes for added texture. So your windows and doors stand out for all the right reasons.

### Colours

Irish Oak

Ginger Oak **♦ NEW** 

Ulti Matt Black

**♦ NEW** 