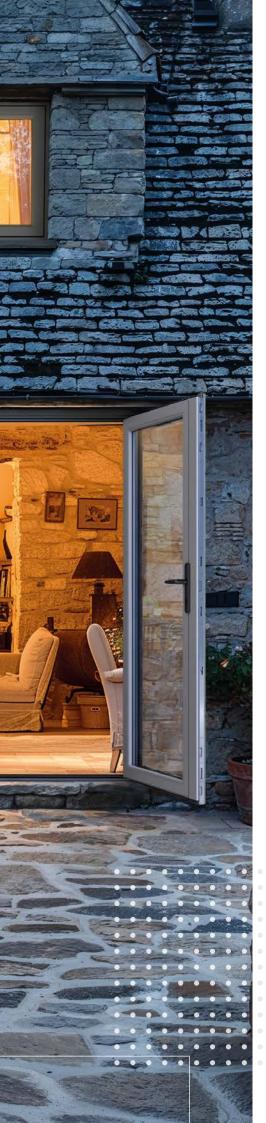

## Beauty in form.

Slim. Elegant. Stylish. With a sleek profile and a flush fit. Inside and out.

Everything about OMNIA is beautifully designed.
Corners that emulate traditional timber joints.
Trims and beadings that echo contemporary styles.
Clean, uncluttered lines that are elegant and understated.
From tilt and turn windows to French doors.

All with more glass and less frame. So you can bring light and air into your home. Beautifully.

We've designed more than five decades of market-leading experience and expertise into OMNIA.

Product:
Bay Window with
Side Opening Casements
Colour:
White Woodgrain