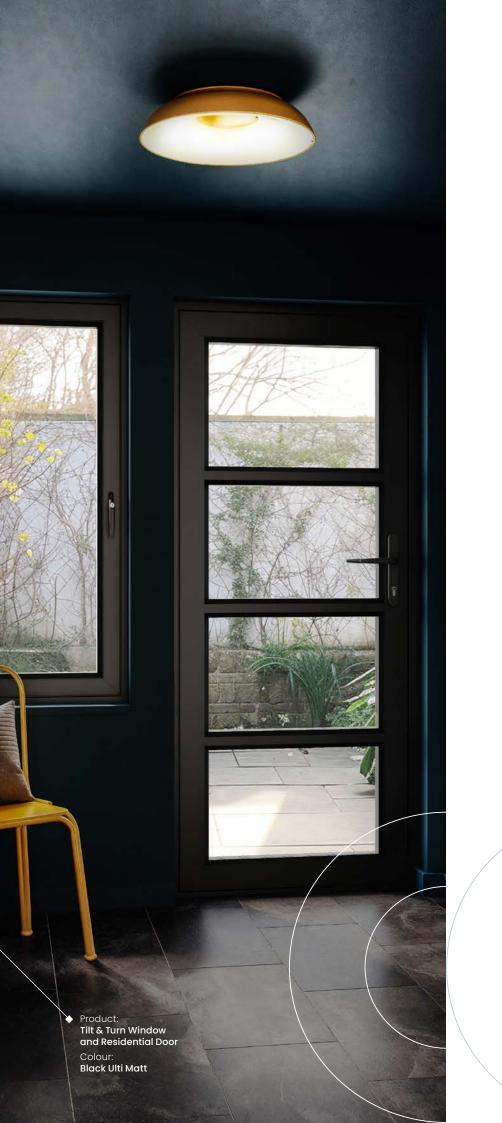

### Colour, covered.

Our colour palette evokes three distinctive moods. Light and earthy. Dark and stormy. True Timber.

Subtle shades that are designed to reflect your personal taste. And bring out the real beauty in your masonry. With grains and finishes for added texture. So your windows and doors stand out for all the right reasons.

### Colours

Irish Oak

Ginger Oak **♦ NEW** 

Ulti Matt Black

**♦ NEW** 