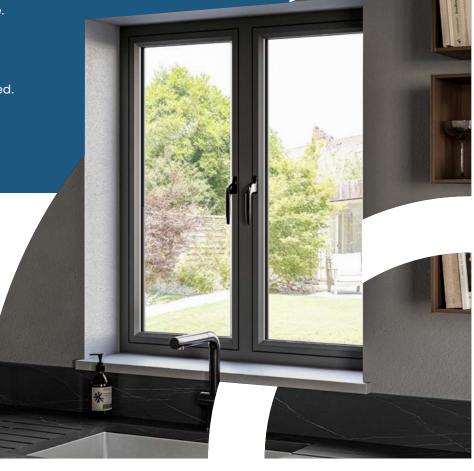

## Beauty in form.

Slim. Elegant. Stylish. With a sleek profile and a flush fit. Inside and out.

Everything about OMNIA is beautifully designed.
Corners that emulate traditional timber joints.
Trims and beadings that echo contemporary styles.
Clean, uncluttered lines that are elegant and understated.
From tilt and turn windows to French doors.

All with more glass and less frame. So you can bring light and air into your home. Beautifully.

We've designed more than five decades of market-leading experience and expertise into OMNIA.

Product:
Bay Window with
Side Opening Casements
Colour:
White Woodgrain