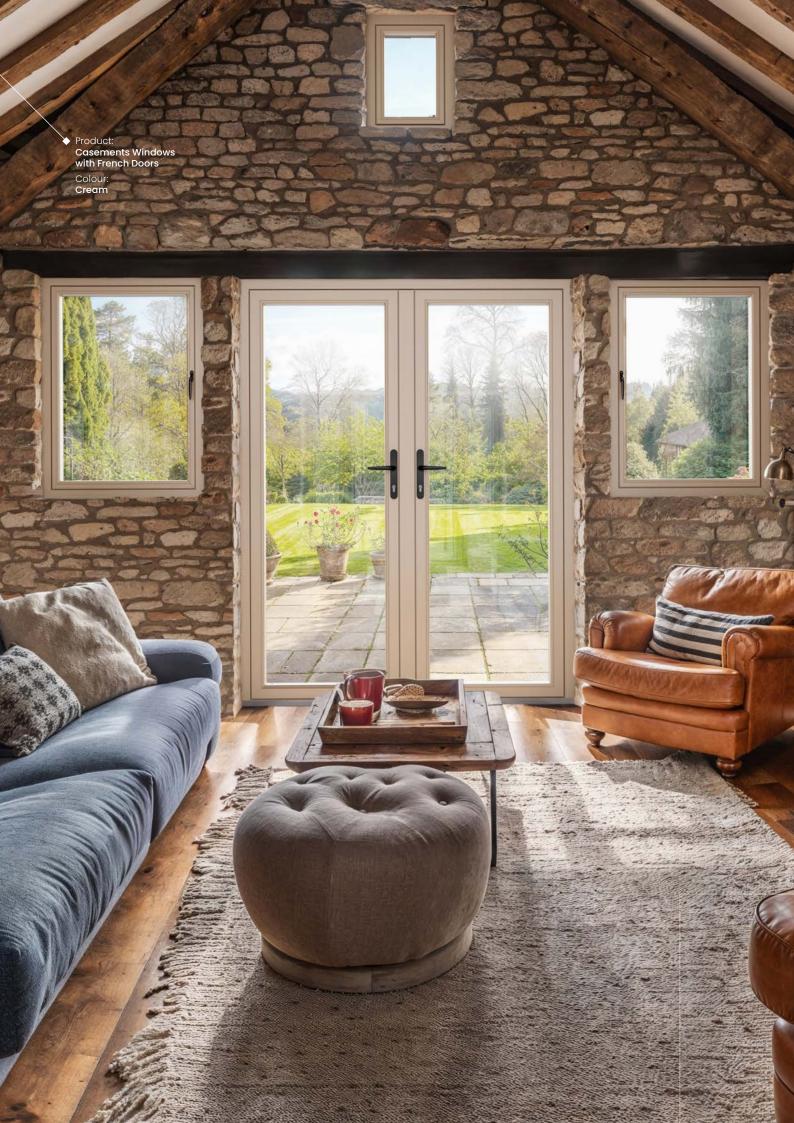

## Beauty in form.

Slim. Elegant. Stylish. With a sleek profile and a flush fit. Inside and out.

Everything about OMNIA is beautifully designed.
Corners that emulate traditional timber joints.
Trims and beadings that echo contemporary styles.
Clean, uncluttered lines that are elegant and understated.
From tilt and turn windows to French doors.

All with more glass and less frame. So you can bring light and air into your home. Beautifully.

We've designed more than five decades of market-leading experience and expertise into OMNIA.

Product:
Bay Window with
Side Opening Casements
Colour:
White Woodgrain