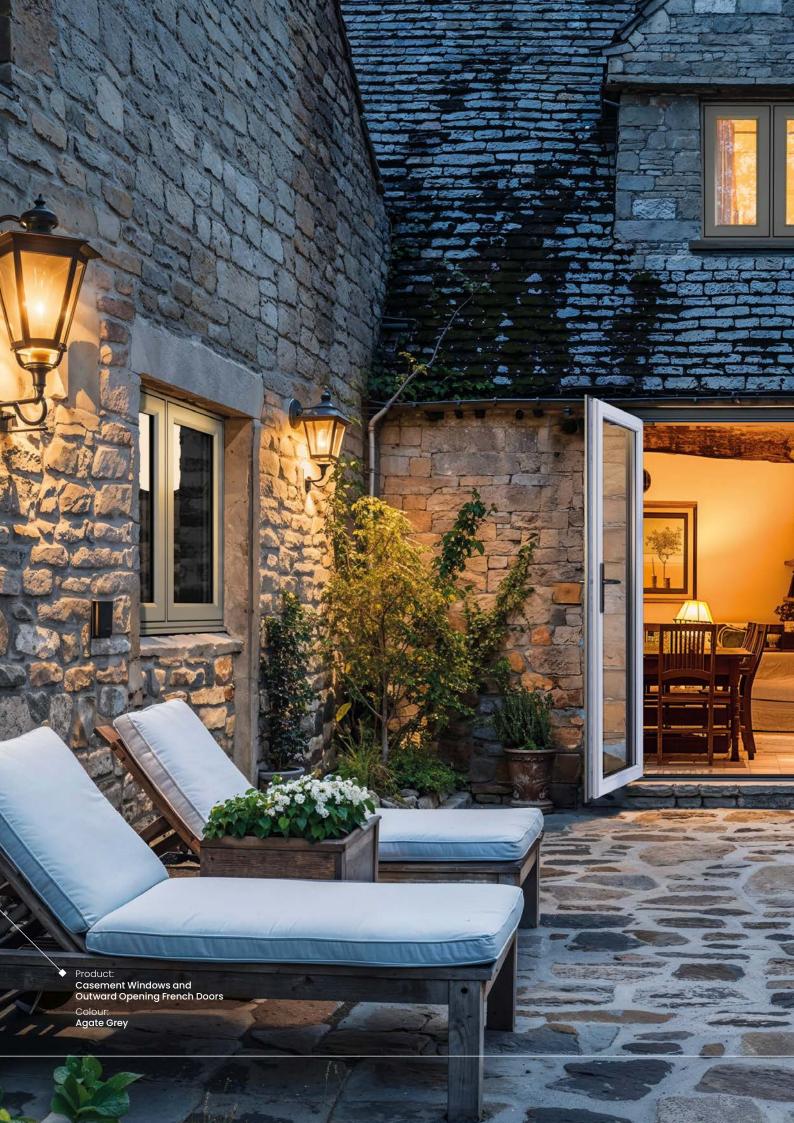

Every style covered. Every idea perfected. Every detail crafted.

All the details beautifully combined. **All with you in mind.** 

Product: Casement Window
Colour:
Anthracite Grey

## Beauty in form.

Slim. Elegant. Stylish. With a sleek profile and a flush fit. Inside and out.

Everything about OMNIA is beautifully designed.
Corners that emulate traditional timber joints.
Trims and beadings that echo contemporary styles.
Clean, uncluttered lines that are elegant and understated.
From tilt and turn windows to French doors.

All with more glass and less frame. So you can bring light and air into your home. Beautifully.

We've designed more than five decades of market-leading experience and expertise into OMNIA.

Product:
Bay Window with
Side Opening Casements
Colour:
White Woodgrain