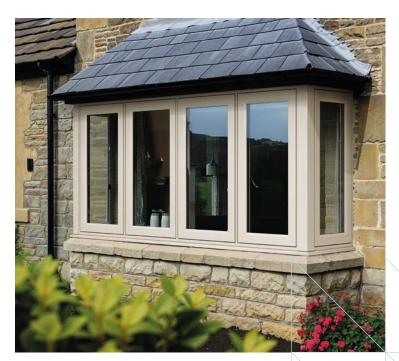

All with more glass and less frame. So you can bring light and air into your home. Beautifully.

We've designed more than five decades of market-leading experience and expertise into OMNIA.

Product:
Bay Window with
Side Opening Casements
Colour:
White Woodgrain